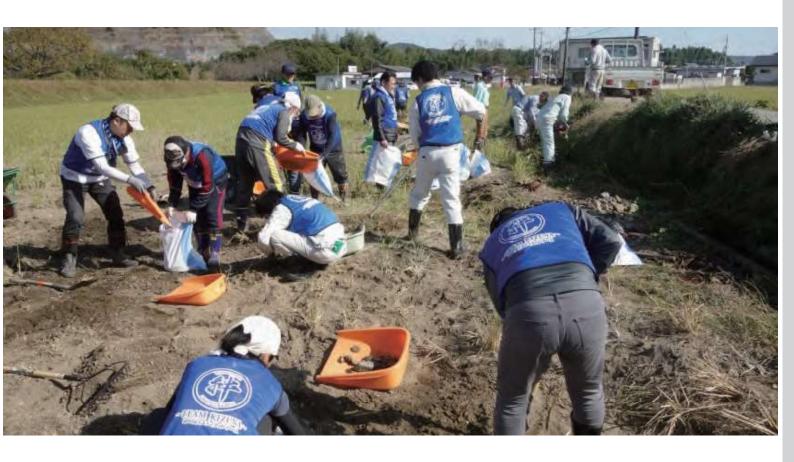

## 九州北部豪雨災害復興支援活動

Heavy Rains and Flooding Disasters Restoration Activities Assistance in North of Kyusyu

九州北部で発生した豪雨災害により多大な被害を受けた福岡県朝倉市に活動拠点を構え、基幹産業である農業(1次産業)の支援を中心に、近隣店舗や商業施設の復旧・復興サポートを含めた災害復興支援活動を展開。全国から延べ 700 人のボランティアの方々が活動にご参加くださいました。

- ◆ 皆様から**約200万円のご寄付**をいただき、復興支援に 活用させていただきました。
- ◆ 災害復興支援活動に**延べ700人のボランティア**の方々に ご参加いただきました。
- ◆ 甚大な被害を受けた農家を中心に、トラック約100t分を 超える土砂を撤去いたしました。