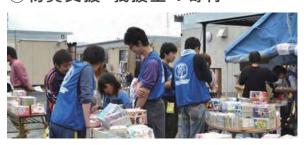

## 九州北部豪雨災害復興支援活動

Heavy Rains and Flooding Disasters Restoration Activities Assistance in North of Kyusyu

九州北部で発生した豪雨災害により多大な被害を受けた福岡県朝倉市に活動拠点を構え、基幹産業である農業(1次産業)の支援を中心に、近隣店舗や商業施設の復旧・復興サポートを含めた災害復興支援活動を展開。全国から延べ 700 人のボランティアの方々が活動にご参加くださいました。

- ◆ 皆様から**約200万円のご寄付**をいただき、復興支援に 活用させていただきました。
- ◆ 災害復興支援活動に**延べ700人のボランティア**の方々に ご参加いただきました。
- ◆ 甚大な被害を受けた農家を中心に、トラック約100t分を 超える土砂を撤去いたしました。