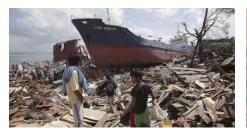

#### 台風30号(Haiyan)の被災者に 仮設住宅を寄贈

2013年11月に発生した台風30号(Haiyanハイエン/被災者数400万人以上)により、大きな被害を受けたフィリピンへの仮設住宅支援を実施。2世帯の家族へ安心・安全な仮設住宅を寄贈しました。