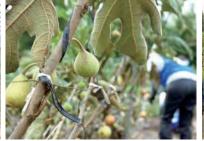

### 西日本豪雨災害復興支援

Heavy Rains and Flooding Disasters Restoration Activities Assistance in East Japan

日本豪雨災害の復興支援として、2018年7月19日より甚大な被害を受けた愛媛県宇和島市吉田町に活動拠点を構え、約2ヶ月に渡って支援活動を実施。JAえひめ南や自治体と連携し、土砂崩れの被害が大きい柑橘農家への産業復興支援を展開しました。

- ◆ 皆様から約650万円のご寄付をいただき、災害復興支援に 活用させていただきました。
- ◆ 災害復興支援活動に**延べ1400人のボランティア**の方々に ご参加いただきました。
- ◆ 宇和島市とJAえひめ南に総額170万円を寄付し 現地の災害復興に役立てていただきました。