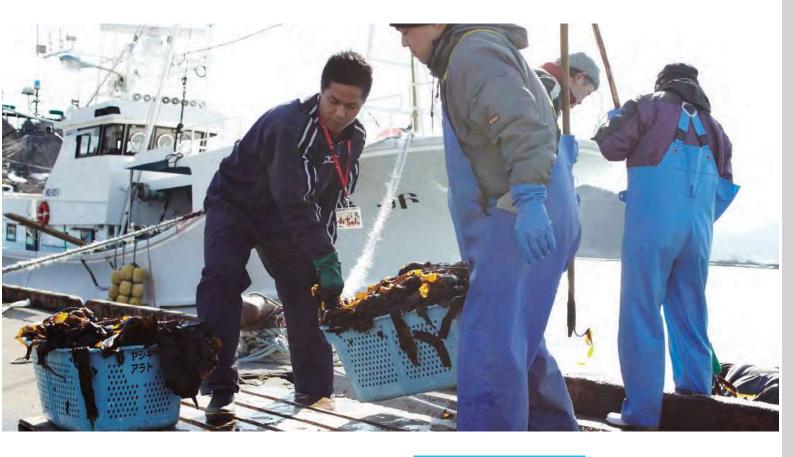

## 熊本地震復興支援活動

Earthquake disaster Restoration Activities Assistance in Kumamoto, Japan

対に本地震発生直後に全国から募集した支援物資を、熊本県内に輸送(2tトラック約10台分)。4月24日から熊本県阿蘇市に活動拠点を構え、地元の方々や自治体と連携し、甚大な被害を受けた農業と観光業の産業復興といった長期的なビジョンを見据えた活動を展開しました。

- ◆ 皆様から約1000万円のご寄付をいただき、震災復興支援に 活用させていただきました。
- ◆ 震災復興支援活動に**延べ3500人のボランティア**の方々に ご参加いただきました。
- ◆ 被災地スタディプログラムに大手企業や学校などを含む 15団体・300人の方々にご参加いただきました。