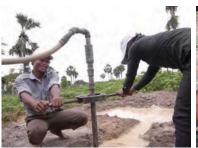

## カンボジア井戸建設

Well Drilling in Cambodia

2009年の支援開始から、皆様のご支援で200基の井戸をカンボジア国内に建設することができました。また、井戸だけでなく、ゴミ山などの厳しい環境で暮らす子どもたちに、サンダル、長靴、教材、黒板などの物資支援をはじめ、トイレ建設なども行っています。

#### 支援実績(2021年4月時点)

- ◆ 200基(計1400万円相当)の井戸を建設し 延べ4000人の方が利用できるようになりました。
- ◆ 衛生環境を整え、様々な病気から命を守るために 5棟のトイレ(計60万円相当)を建設しました。
- ◆ 現地のニーズをヒアリングし、小学校や孤児院に 長靴や教材等の物資支援も行っています。