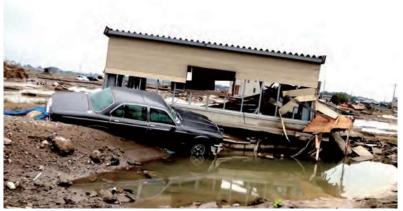

### 西日本豪雨災害復興支援

Heavy Rains and Flooding Disasters Restoration Activities Assistance in East Japan

日本豪雨災害の復興支援として、2018年7月19日より甚大な被害を受けた愛媛県宇和島市吉田町に活動拠点を構え、約2ヶ月に渡って支援活動を実施。JAえひめ南や自治体と連携し、土砂崩れの被害が大きい柑橘農家への産業復興支援を展開しました。

- ◆ 皆様から約650万円のご寄付をいただき、災害復興支援に 活用させていただきました。
- ◆ 災害復興支援活動に**延べ1400人のボランティア**の方々に ご参加いただきました。
- ◆ 宇和島市とJAえひめ南に総額170万円を寄付し 現地の災害復興に役立てていただきました。