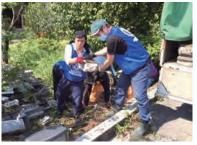

## 九州北部豪雨災害復興支援活動

Heavy Rains and Flooding Disasters Restoration Activities Assistance in North of Kyusyu

九州北部で発生した豪雨災害により多大な被害を受けた福岡県朝倉市に活動拠点を構え、基幹産業である農業(1次産業)の支援を中心に、近隣店舗や商業施設の復旧・復興サポートを含めた災害復興支援活動を展開。全国から延べ 700 人のボランティアの方々が活動にご参加くださいました。