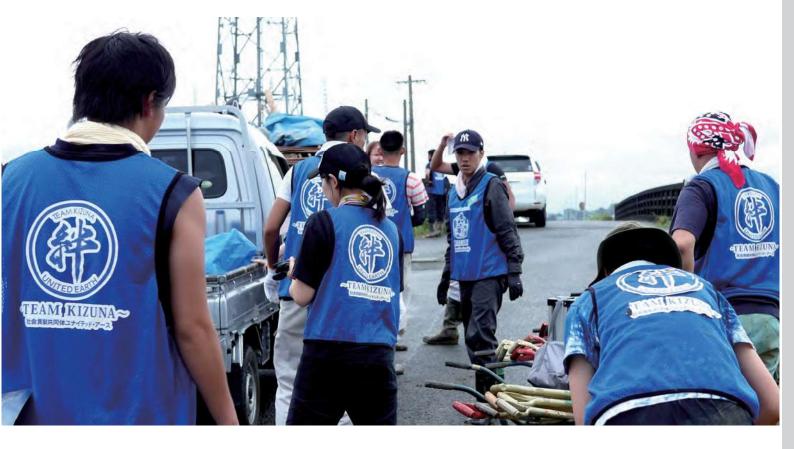

## 東日本大震災復興支援活動

Earthquake disaster Restoration Activities Assistance in East Japan

東日本大震災発生直後から宮城県南三陸町に活動拠点を構え、2011年3月22日より本格的な復興支援活動を開始。阪神・淡路大震災の経験を活かし、全国から集まった延べ3万5000人のボランティア、企業、自治体などと連携し、長期的なビジョンを見据えた活動を展開しています。

### 復興支援活動の一部紹介(2011年~2017年)

ユナイテッド・アースでは、震災後直ちに被災地へ赴き、緊急物資支援から心のケア、産業・雇用の創出など、全国から集まった延べ3万5000人のボランティアと共に、様々な復興支援活動を展開してきました。今後も産業復興を見据えた、継続的な支援を実施していきます。

#### ①発災10日後、被災地に入る

復興支援プロジェクトチームを結成。発災 10 日後に南三陸町 に入り、災害ボランティアセンターの立ち上げサポートなどの支援を開始。物資搬入搬出センターの統括、総合受付を担当。