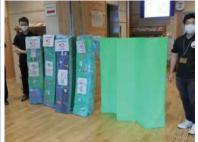

- ◆ 皆さまから 約500万円のご寄付をいただき、災害復興支援に活用させていただきました。
- ◆ 大学生を中心とした学生支援チームを立ち上げ、避難所への物資支援・新型コロナウィルス対策用パーテーションを支援。
- ◆ 保育園、小・中学校 授業再開へ向けた物資支援、被災地 の病院や飲食店への物資支援。
- ◆ 仮設住宅への食糧・防寒具を支援。