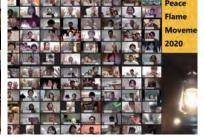

### **Peace Flame Movement**

Nuclear Disarmament Candles-hope for a more peaceful future

#### 過去の開催実績

- ◆ 47都道府県全国58会場でキャンドルナイトを開催。
- ◆ 参加者: <u>約1700人。</u>
- ◆ <u>メディア掲載8社</u>(NHK広島、中国新聞、朝日新聞等)。
- ◆ 2019年 親子で学ぶ平和を願うワークショップを実施 会場:星のふるさと公園(星の村)
- ◆ コロナ禍の開催となった2020年はオンラインにて全国各地を 繋ぎピースキャンドルナイトを実施
- ◆ 後援:広島市、長崎市、日本非核宣言自治体協議会 公益財団法人 広島平和文化センター