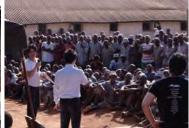

## 東日本大震災復興支援活動

Earthquake disaster Restoration Activities Assistance in East Japan

東日本大震災発生直後から宮城県南三陸町に活動拠点を構え、2011年3月22日より本格的な復興支援活動を開始。阪神・淡路大震災の経験を活かし、全国から集まった延べ3万5000人のボランティア、企業、自治体などと連携し、長期的なビジョンを見据えた活動を展開しています。

### 復興支援活動の一部紹介(2011年~2017年)

ユナイテッド・アースでは、震災後直ちに被災地へ赴き、緊急物資支援から心のケア、産業・雇用の創出など、全国から集まった延べ3万5000人のボランティアと共に、様々な復興支援活動を展開してきました。今後も産業復興を見据えた、継続的な支援を実施していきます。

#### ①発災10日後、被災地に入る

復興支援プロジェクトチームを結成。発災 10 日後に南三陸町 に入り、災害ボランティアセンターの立ち上げサポートなどの支援を開始。物資搬入搬出センターの統括、総合受付を担当。