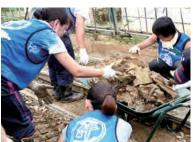

### 西日本豪雨災害復興支援

Heavy Rains and Flooding Disasters Restoration Activities Assistance in East Japan

日本豪雨災害の復興支援として、2018年7月19日より甚大な被害を受けた愛媛県宇和島市吉田町に活動拠点を構え、約2ヶ月に渡って支援活動を実施。JAえひめ南や自治体と連携し、土砂崩れの被害が大きい柑橘農家への産業復興支援を展開しました。

- ◆ 皆様から約650万円のご寄付をいただき、災害復興支援に 活用させていただきました。
- ◆ 災害復興支援活動に**延べ1400人のボランティア**の方々に ご参加いただきました。
- ◆ 宇和島市とJAえひめ南に総額170万円を寄付し 現地の災害復興に役立てていただきました。