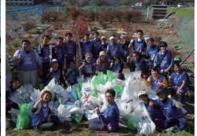

## 九州北部豪雨災害復興支援活動

Heavy Rains and Flooding Disasters Restoration Activities Assistance in North of Kyusyu

九州北部で発生した豪雨災害により多大な被害を受けた福岡県朝倉市に活動拠点を構え、基幹産業である農業(1次産業)の支援を中心に、近隣店舗や商業施設の復旧・復興サポートを含めた災害復興支援活動を展開。全国から延べ 700 人のボランティアの方々が活動にご参加くださいました。

- ◆ 皆様から**約200万円のご寄付**をいただき、復興支援に 活用させていただきました。
- ◆ 災害復興支援活動に**延べ700人のボランティア**の方々に ご参加いただきました。
- ◆ 甚大な被害を受けた農家を中心に、トラック約100t分を 超える土砂を撤去いたしました。