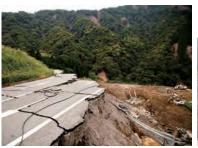

### 西日本豪雨災害復興支援

Heavy Rains and Flooding Disasters Restoration Activities Assistance in East Japan

日本豪雨災害の復興支援として、2018年7月19日より甚大な被害を受けた愛媛県宇和島市吉田町に活動拠点を構え、約2ヶ月に渡って支援活動を実施。JAえひめ南や自治体と連携し、土砂崩れの被害が大きい柑橘農家への産業復興支援を展開しました。

- ◆ 皆様から約650万円のご寄付をいただき、災害復興支援に 活用させていただきました。
- ◆ 災害復興支援活動に**延べ1400人のボランティア**の方々に ご参加いただきました。
- ◆ 宇和島市とJAえひめ南に総額170万円を寄付し 現地の災害復興に役立てていただきました。