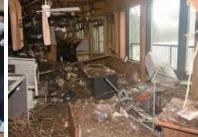

### 西日本豪雨災害復興支援

Heavy Rains and Flooding Disasters Restoration Activities Assistance in East Japan

日本豪雨災害の復興支援として、2018年7月19日より甚大な被害を受けた愛媛県宇和島市吉田町に活動拠点を構え、約2ヶ月に渡って支援活動を実施。JAえひめ南や自治体と連携し、土砂崩れの被害が大きい柑橘農家への産業復興支援を展開しました。

- ◆ 皆様から約650万円のご寄付をいただき、災害復興支援に 活用させていただきました。
- ◆ 災害復興支援活動に**延べ1400人のボランティア**の方々に ご参加いただきました。
- ◆ 宇和島市とJAえひめ南に総額170万円を寄付し 現地の災害復興に役立てていただきました。