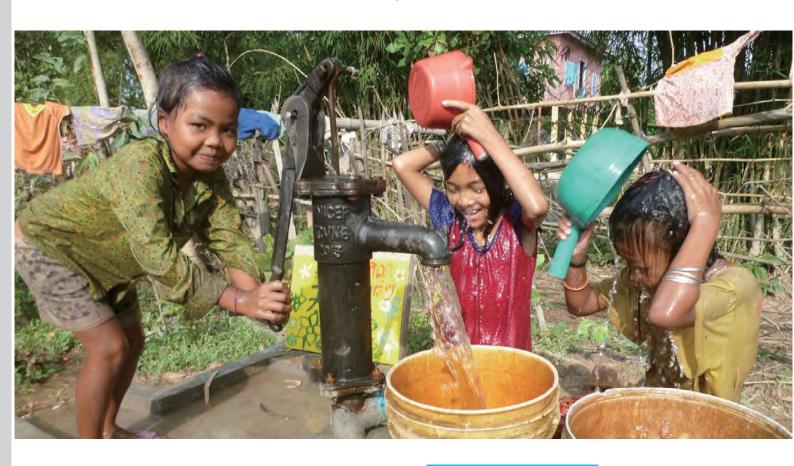

## カンボジア井戸建設

Well Drilling in Cambodia

2009年の支援開始から、皆様のご支援で200基の井戸をカンボジア国内に建設することができました。また、井戸だけでなく、ゴミ山などの厳しい環境で暮らす子どもたちに、サンダル、長靴、教材、黒板などの物資支援をはじめ、トイレ建設なども行っています。

#### 支援実績(2021年4月時点)

- ◆ 200基(計1400万円相当)の井戸を建設し 延べ4000人の方が利用できるようになりました。
- ◆ 衛生環境を整え、様々な病気から命を守るために 5棟のトイレ(計60万円相当)を建設しました。
- ◆ 現地のニーズをヒアリングし、小学校や孤児院に 長靴や教材等の物資支援も行っています。