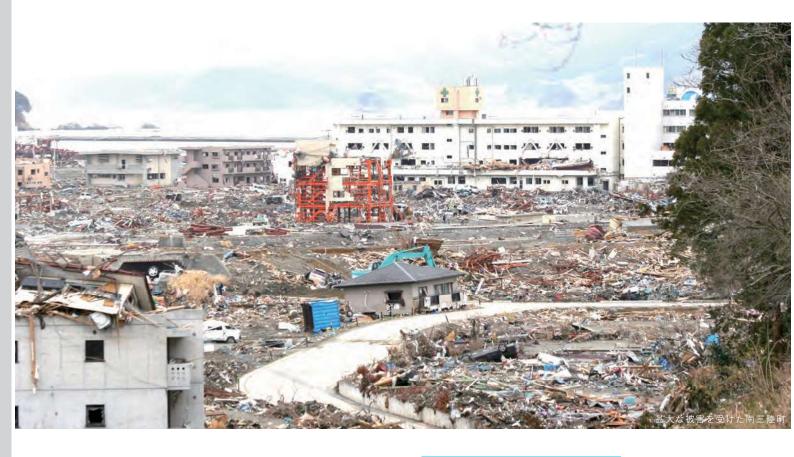

## 東日本大震災復興支援活動

Earthquake disaster Restoration Activities Assistance in East Japan

東日本大震災発生直後から宮城県南三陸町に活動拠点を構え、2011年3月22日より本格的な復興支援活動を開始。阪神・淡路大震災の経験を活かし、全国から集まった延べ3万5000人のボランティア、企業、自治体などと連携し、長期的なビジョンを見据えた活動を展開しています。

### 復興支援活動の一部紹介(2011年~2017年)

ユナイテッド・アースでは、震災後直ちに被災地へ赴き、緊急物資支援から心のケア、産業・雇用の創出など、全国から集まった延べ3万5000人のボランティアと共に、様々な復興支援活動を展開してきました。今後も産業復興を見据えた、継続的な支援を実施していきます。