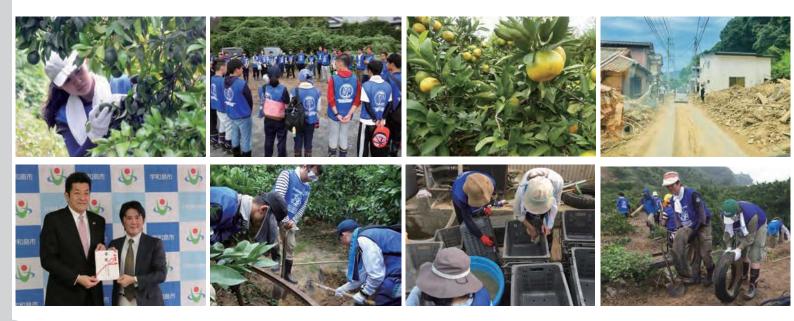

### 西日本豪雨災害復興支援

Heavy Rains and Flooding Disasters Restoration Activities Assistance in East Japan

日本豪雨災害の復興支援として、2018年7月19日より甚大な被害を受けた愛媛県宇和島市吉田町に活動拠点を構え、約2ヶ月に渡って支援活動を実施。JAえひめ南や自治体と連携し、土砂崩れの被害が大きい柑橘農家への産業復興支援を展開しました。

- ◆ 皆様から約650万円のご寄付をいただき、災害復興支援に 活用させていただきました。
- ◆ 災害復興支援活動に**延べ1400人のボランティア**の方々に ご参加いただきました。
- ◆ 宇和島市とJAえひめ南に総額170万円を寄付し 現地の災害復興に役立てていただきました。