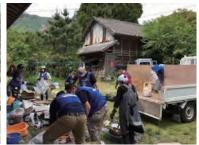

## 熊本地震復興支援活動

Earthquake disaster Restoration Activities Assistance in Kumamoto, Japan

対に本地震発生直後に全国から募集した支援物資を、熊本県内に輸送(2tトラック約10台分)。4月24日から熊本県阿蘇市に活動拠点を構え、地元の方々や自治体と連携し、甚大な被害を受けた農業と観光業の産業復興といった長期的なビジョンを見据えた活動を展開しました。

- ◆ 皆様から約1000万円のご寄付をいただき、震災復興支援に 活用させていただきました。
- ◆ 震災復興支援活動に**延べ3500人のボランティア**の方々に ご参加いただきました。
- ◆ 被災地スタディプログラムに大手企業や学校などを含む 15団体・300人の方々にご参加いただきました。