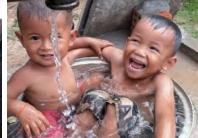

## カンボジア井戸建設

Well Drilling in Cambodia

2009年の支援開始から、皆様のご支援で200基の井戸をカンボジア国内に建設することができました。また、井戸だけでなく、ゴミ山などの厳しい環境で暮らす子どもたちに、サンダル、長靴、教材、黒板などの物資支援をはじめ、トイレ建設なども行っています。

#### 支援実績(2021年4月時点)

- ◆ 200基(計1400万円相当)の井戸を建設し 延べ4000人の方が利用できるようになりました。
- ◆ 衛生環境を整え、様々な病気から命を守るために 5棟のトイレ(計60万円相当)を建設しました。
- ◆ 現地のニーズをヒアリングし、小学校や孤児院に 長靴や教材等の物資支援も行っています。