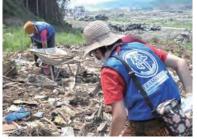

## 東日本大震災復興支援活動

Earthquake disaster Restoration Activities Assistance in East Japan

東日本大震災発生直後から宮城県南三陸町に活動拠点を構え、2011年3月22日より本格的な復興支援活動を開始。阪神・淡路大震災の経験を活かし、全国から集まった延べ3万5000人のボランティア、企業、自治体などと連携し、長期的なビジョンを見据えた活動を展開しています。

### 復興支援活動の一部紹介(2011年~2017年)

ユナイテッド・アースでは、震災後直ちに被災地へ赴き、緊急物資支援から心のケア、産業・雇用の創出など、全国から集まった延べ3万5000人のボランティアと共に、様々な復興支援活動を展開してきました。今後も産業復興を見据えた、継続的な支援を実施していきます。

#### ①発災10日後、被災地に入る

復興支援プロジェクトチームを結成。発災 10 日後に南三陸町 に入り、災害ボランティアセンターの立ち上げサポートなどの支援を開始。物資搬入搬出センターの統括、総合受付を担当。