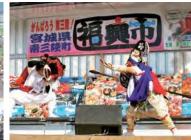

#### ③南三陸町「福興市」を共催

地元産業の復興と活性化を願う「福興市」を商店街の経営者の 方々と共に開催。地元の方々、協力店舗、NPO、ボランティアで 運営。様々なアーティストも出演。(2011 年 4 月~毎月最終日 曜日に開催/各回約 2 万人来場)