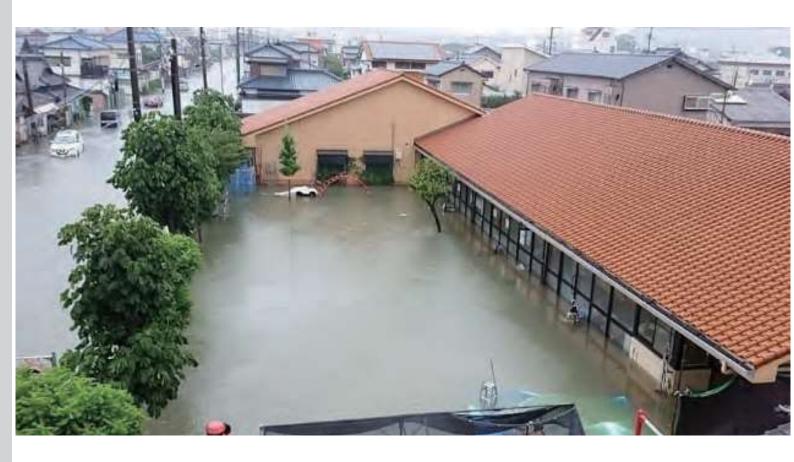

## 令和2年7月豪雨災害支援・熊本 福岡

Heavy Rains and Flooding Disasters Restoration Activities Assistance in East Japan

2020年(令和2年)7月3日~7月末にかけ、熊本県を中心に九州や中部地方など日本各地で集中豪雨による甚大な被害が発生。新型コロナウィルス感染症が流行する中、被災地にボランティがが入れない状況での災害支援となったため、被災自治体の遠隔地からでも可能な後方支援を展開しました。

- ◆ 皆さまから 約500万円のご寄付をいただき、災害復興支援に活用させていただきました。
- ◆ 大学生を中心とした学生支援チームを立ち上げ、避難所への物資支援・新型コロナウィルス対策用パーテーションを支援。
- ◆ 保育園、小・中学校 授業再開へ向けた物資支援、被災地 の病院や飲食店への物資支援。
- ◆ 仮設住宅への食糧・防寒具を支援。