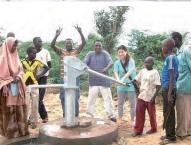

## カンボジア井戸建設

Well Drilling in Cambodia

2009年の支援開始から、皆様のご支援で200基の井戸をカンボジア国内に建設することができました。また、井戸だけでなく、ゴミ山などの厳しい環境で暮らす子どもたちに、サンダル、長靴、教材、黒板などの物資支援をはじめ、トイレ建設なども行っています。

#### 支援実績(2021年4月時点)

- ◆ 200基(計1400万円相当)の井戸を建設し 延べ4000人の方が利用できるようになりました。
- ◆ 衛生環境を整え、様々な病気から命を守るために 5棟のトイレ(計60万円相当)を建設しました。
- ◆ 現地のニーズをヒアリングし、小学校や孤児院に 長靴や教材等の物資支援も行っています。