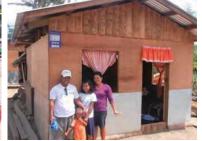

#### 台風30号(Haiyan)の被災者に 仮設住宅を寄贈

2013年11月に発生した台風30号(Haiyanハイエン/被災者数400万人以上)により、大きな被害を受けたフィリピンへの仮設住宅支援を実施。2世帯の家族へ安心・安全な仮設住宅を寄贈しました。