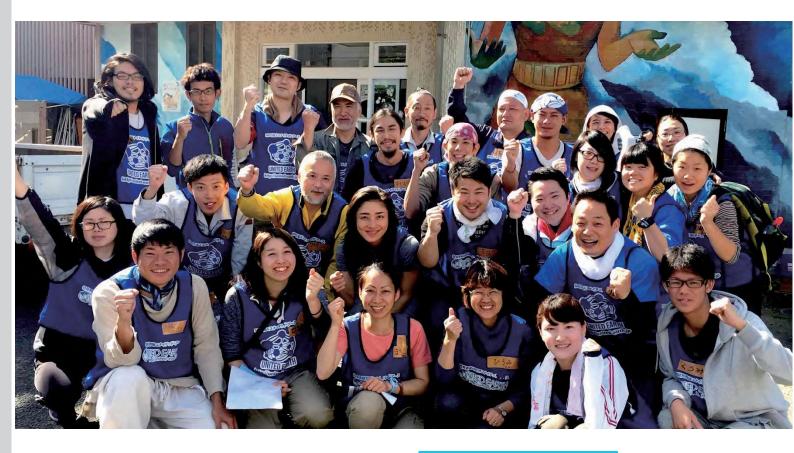

## 東日本大震災復興支援活動

Earthquake disaster Restoration Activities Assistance in East Japan

東日本大震災発生直後から宮城県南三陸町に活動拠点を構え、2011年3月22日より本格的な復興支援活動を開始。阪神・淡路大震災の経験を活かし、全国から集まった延べ3万5000人のボランティア、企業、自治体などと連携し、長期的なビジョンを見据えた活動を展開しています。

### 復興支援活動の一部紹介(2011年~2017年)

ユナイテッド・アースでは、震災後直ちに被災地へ赴き、緊急物資支援から心のケア、産業・雇用の創出など、全国から集まった延べ3万5000人のボランティアと共に、様々な復興支援活動を展開してきました。今後も産業復興を見据えた、継続的な支援を実施していきます。