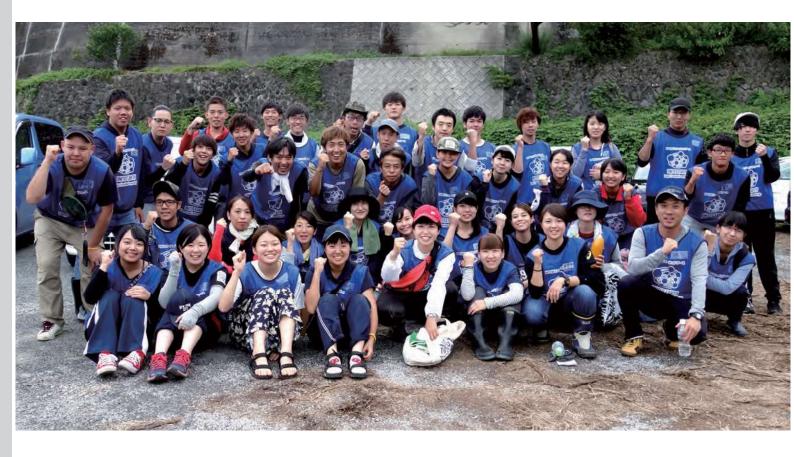

### 西日本豪雨災害復興支援

Heavy Rains and Flooding Disasters Restoration Activities Assistance in East Japan

日本豪雨災害の復興支援として、2018年7月19日より甚大な被害を受けた愛媛県宇和島市吉田町に活動拠点を構え、約2ヶ月に渡って支援活動を実施。JAえひめ南や自治体と連携し、土砂崩れの被害が大きい柑橘農家への産業復興支援を展開しました。

- ◆ 皆様から約650万円のご寄付をいただき、災害復興支援に 活用させていただきました。
- ◆ 災害復興支援活動に**延べ1400人のボランティア**の方々に ご参加いただきました。
- ◆ 宇和島市とJAえひめ南に総額170万円を寄付し 現地の災害復興に役立てていただきました。