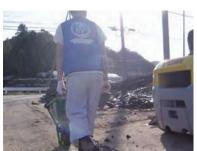

## 東日本大震災復興支援活動

Earthquake disaster Restoration Activities Assistance in East Japan

東日本大震災発生直後から宮城県南三陸町に活動拠点を構え、2011年3月22日より本格的な復興支援活動を開始。阪神・淡路大震災の経験を活かし、全国から集まった延べ3万5000人のボランティア、企業、自治体などと連携し、長期的なビジョンを見据えた活動を展開しています。

### 復興支援活動の一部紹介(2011年~2017年)

ユナイテッド・アースでは、震災後直ちに被災地へ赴き、緊急物資支援から心のケア、産業・雇用の創出など、全国から集まった延べ3万5000人のボランティアと共に、様々な復興支援活動を展開してきました。今後も産業復興を見据えた、継続的な支援を実施していきます。

#### ①発災10日後、被災地に入る

復興支援プロジェクトチームを結成。発災 10 日後に南三陸町 に入り、災害ボランティアセンターの立ち上げサポートなどの支援を開始。物資搬入搬出センターの統括、総合受付を担当。