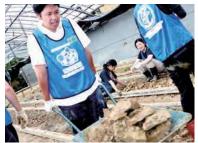

## 熊本地震復興支援活動

Earthquake disaster Restoration Activities Assistance in Kumamoto, Japan

対に本地震発生直後に全国から募集した支援物資を、熊本県内に輸送(2tトラック約10台分)。4月24日から熊本県阿蘇市に活動拠点を構え、地元の方々や自治体と連携し、甚大な被害を受けた農業と観光業の産業復興といった長期的なビジョンを見据えた活動を展開しました。

- ◆ 皆様から約1000万円のご寄付をいただき、震災復興支援に 活用させていただきました。
- ◆ 震災復興支援活動に**延べ3500人のボランティア**の方々に ご参加いただきました。
- ◆ 被災地スタディプログラムに大手企業や学校などを含む 15団体・300人の方々にご参加いただきました。