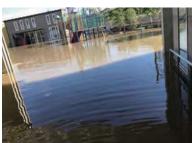

### 西日本豪雨災害復興支援

Heavy Rains and Flooding Disasters Restoration Activities Assistance in East Japan

日本豪雨災害の復興支援として、2018年7月19日より甚大な被害を受けた愛媛県宇和島市吉田町に活動拠点を構え、約2ヶ月に渡って支援活動を実施。JAえひめ南や自治体と連携し、土砂崩れの被害が大きい柑橘農家への産業復興支援を展開しました。

- ◆ 皆様から約650万円のご寄付をいただき、災害復興支援に 活用させていただきました。
- ◆ 災害復興支援活動に**延べ1400人のボランティア**の方々に ご参加いただきました。
- ◆ 宇和島市とJAえひめ南に総額170万円を寄付し 現地の災害復興に役立てていただきました。