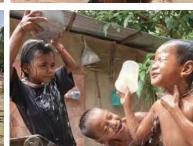

## カンボジア井戸建設

Well Drilling in Cambodia

2009年の支援開始から、皆様のご支援で200基の井戸をカンボジア国内に建設することができました。また、井戸だけでなく、ゴミ山などの厳しい環境で暮らす子どもたちに、サンダル、長靴、教材、黒板などの物資支援をはじめ、トイレ建設なども行っています。

#### 支援実績(2021年4月時点)

- ◆ 200基(計1400万円相当)の井戸を建設し 延べ4000人の方が利用できるようになりました。
- ◆ 衛生環境を整え、様々な病気から命を守るために 5棟のトイレ(計60万円相当)を建設しました。
- ◆ 現地のニーズをヒアリングし、小学校や孤児院に 長靴や教材等の物資支援も行っています。