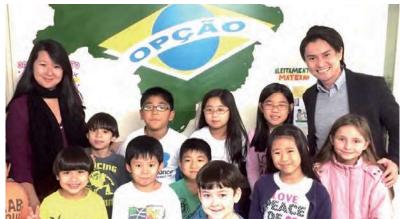

#### 水害に遭ったブラジル人学校に 総額30万円を支援金として贈呈

2015 年 9 月に発生した台風 18 号。多くの方々が被害に遭われ、支援が届きにくく非常に困っておられた、ブラジル人学校「エスコーラ・オブション」に総額 30 万円を寄付させていただきました。水害に遭った生徒の送迎バスの修理の費用に充てていただきました。